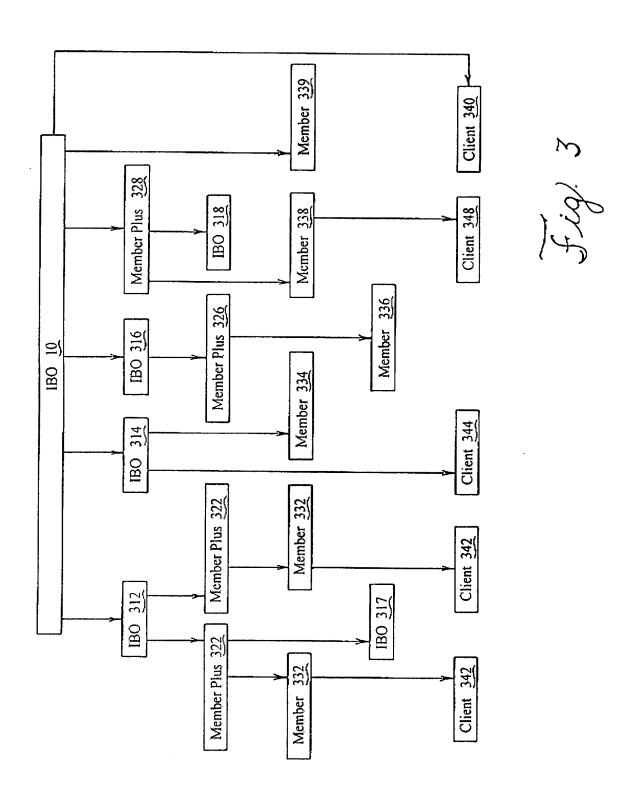

7/40





What amount of income would fulfill your dreams (annual, monthly)?

How many customers could you interest in purchasing products?



How much would these customers purchase (annual, monthly)?

How many people could you interest in supplementing their income with their own business?

| Figl. 86 |        | How does a dream come true? It starts with customers brought to Quixtar by you.  They may purchase products as Clients at Suggested Retail and you keep the basic discount or they may become Members to buy at a significant discount and you profit from a Performance Bonus paid on their sales volume. The basic discount is the difference between the price you pay for the products and the suggested retail price. If your customers were evenly divided between the two participa